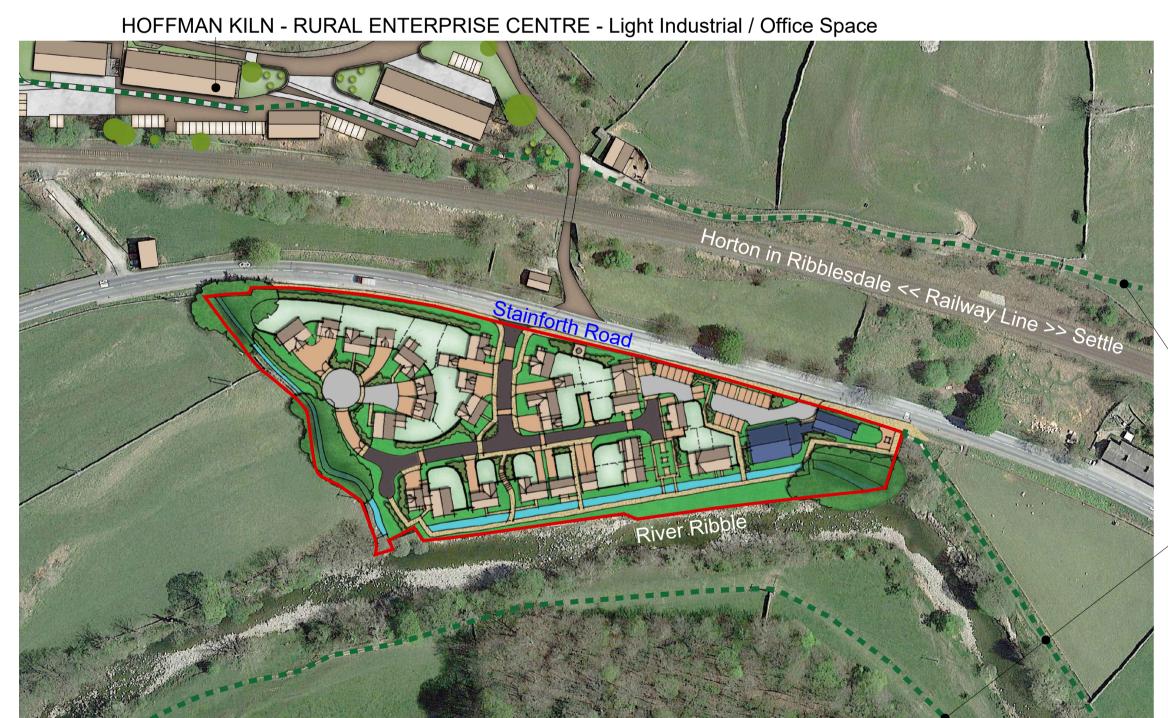

## PLAN VIEW

#### KEY - Residential and Serviced Offices

Garaging / Work from Home Unit

2 Bedroom Property - 8no @ 38%

3 Bedroom Property - 6no @ 29%

4 Bedroom Property - 7no @ 33%

Residential Element = 21no dwellings

Serviced Offices - 20no Offices with Serviced Space Inc' Meeting Rooms and Canteen Areas

#### Facts:

- Site area 1.5 ha
- Approximately 21 dwellings
- Approximately 20 serviced office spaces