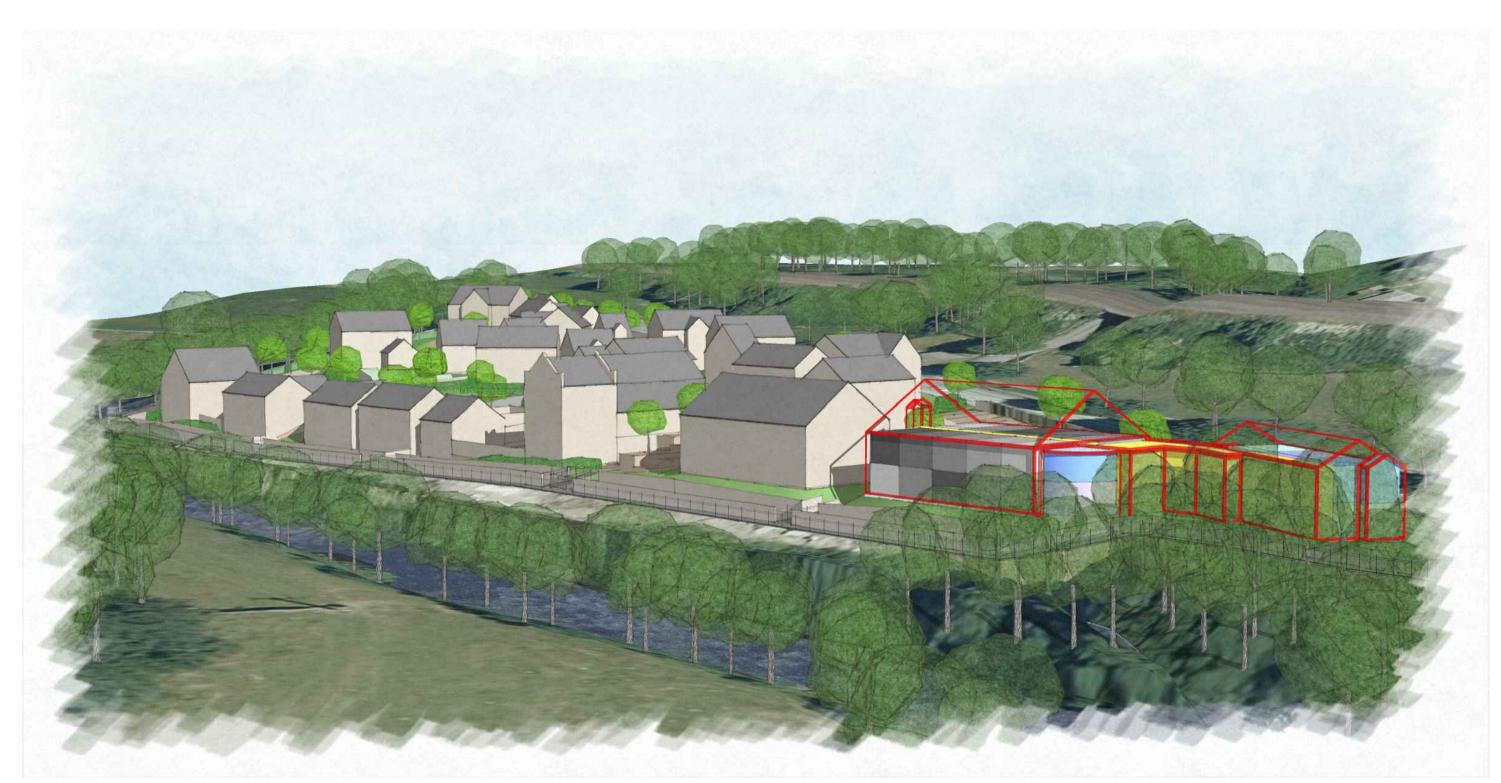

### SOUTH WEST FACING VIEW

Option 3: Demolition of all Existing Structures and Redevelopment for Housing and Serviced Offices (Mixed Use)