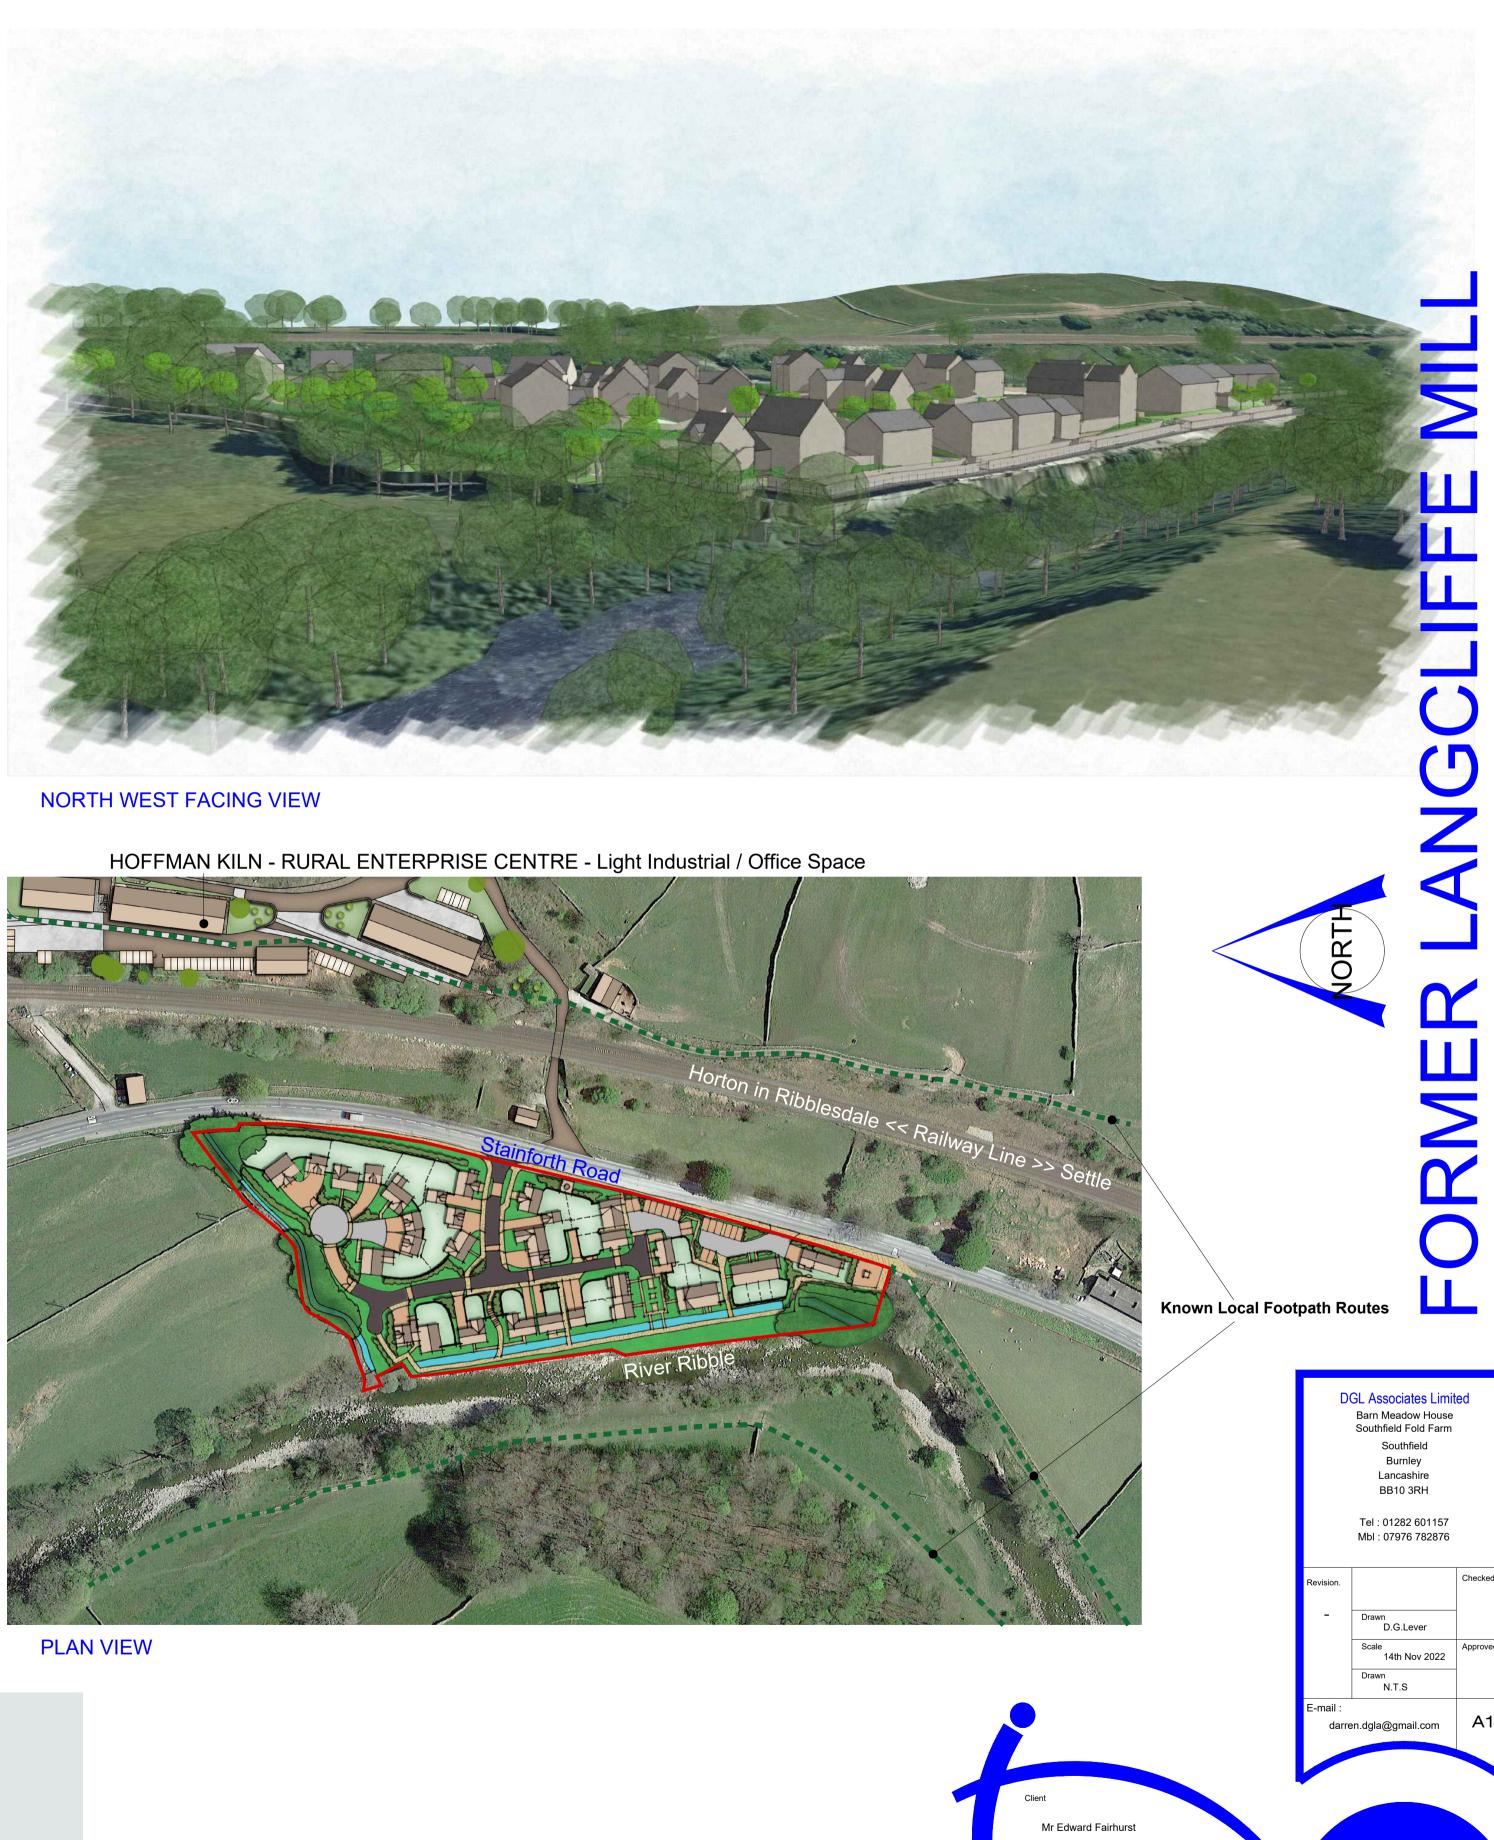

Project Former Langcliffe Mill, Settle

Drawing Title OPTION 04 (Plan01) - RESIDENTIAL AND SERVICED OFFICES

> Drawing No. 2227JEP/LMS/PL04