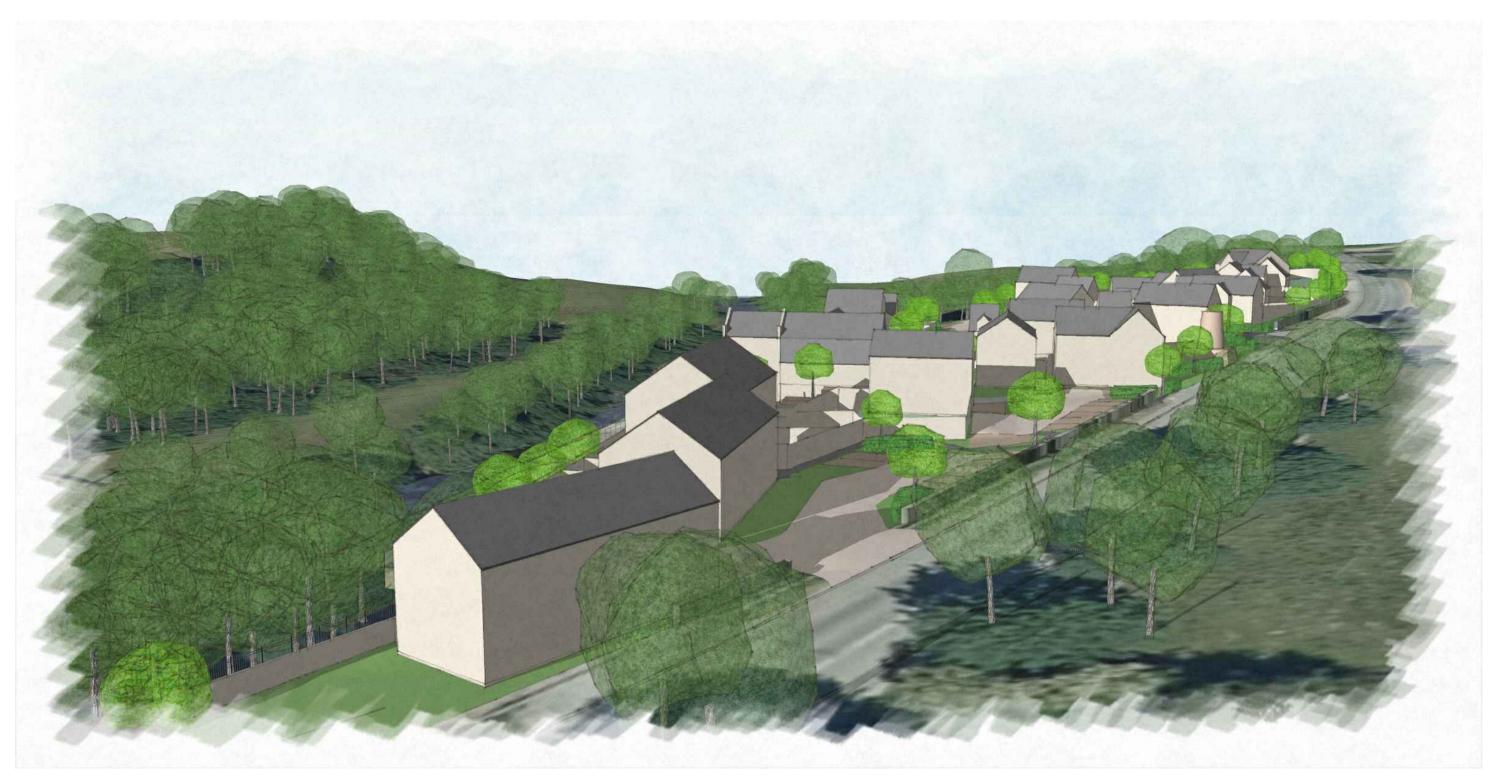

## OPTION 4 (Plan 01) - 100% RESIDENTIAL SCHEME WITH WORK FROM HOME UNITS

SOUTH EAST FACING VIEW

## KEY - All Residential

- Garaging / Work from Home Unit 2 Bedroom Property - 13no @ 50%
- 3 Bedroom Property 6no @ 23%
- 4 Bedroom Property 7no @ 27%

All Residential Option = 26no dwellings

Option 4: Demolition of all Existing Structures and Redevelopment for Housing Facts:

- Site area 1.5 ha
- Approximately 26 dwellings
- Mix of house types (2, 3 and 4 beds)

Potential Issues Arising:

- 'First Homes'
- 'Affordable Homes'
- Demolition of existing buildings
- Design quality of new development
- Environmental improvements •