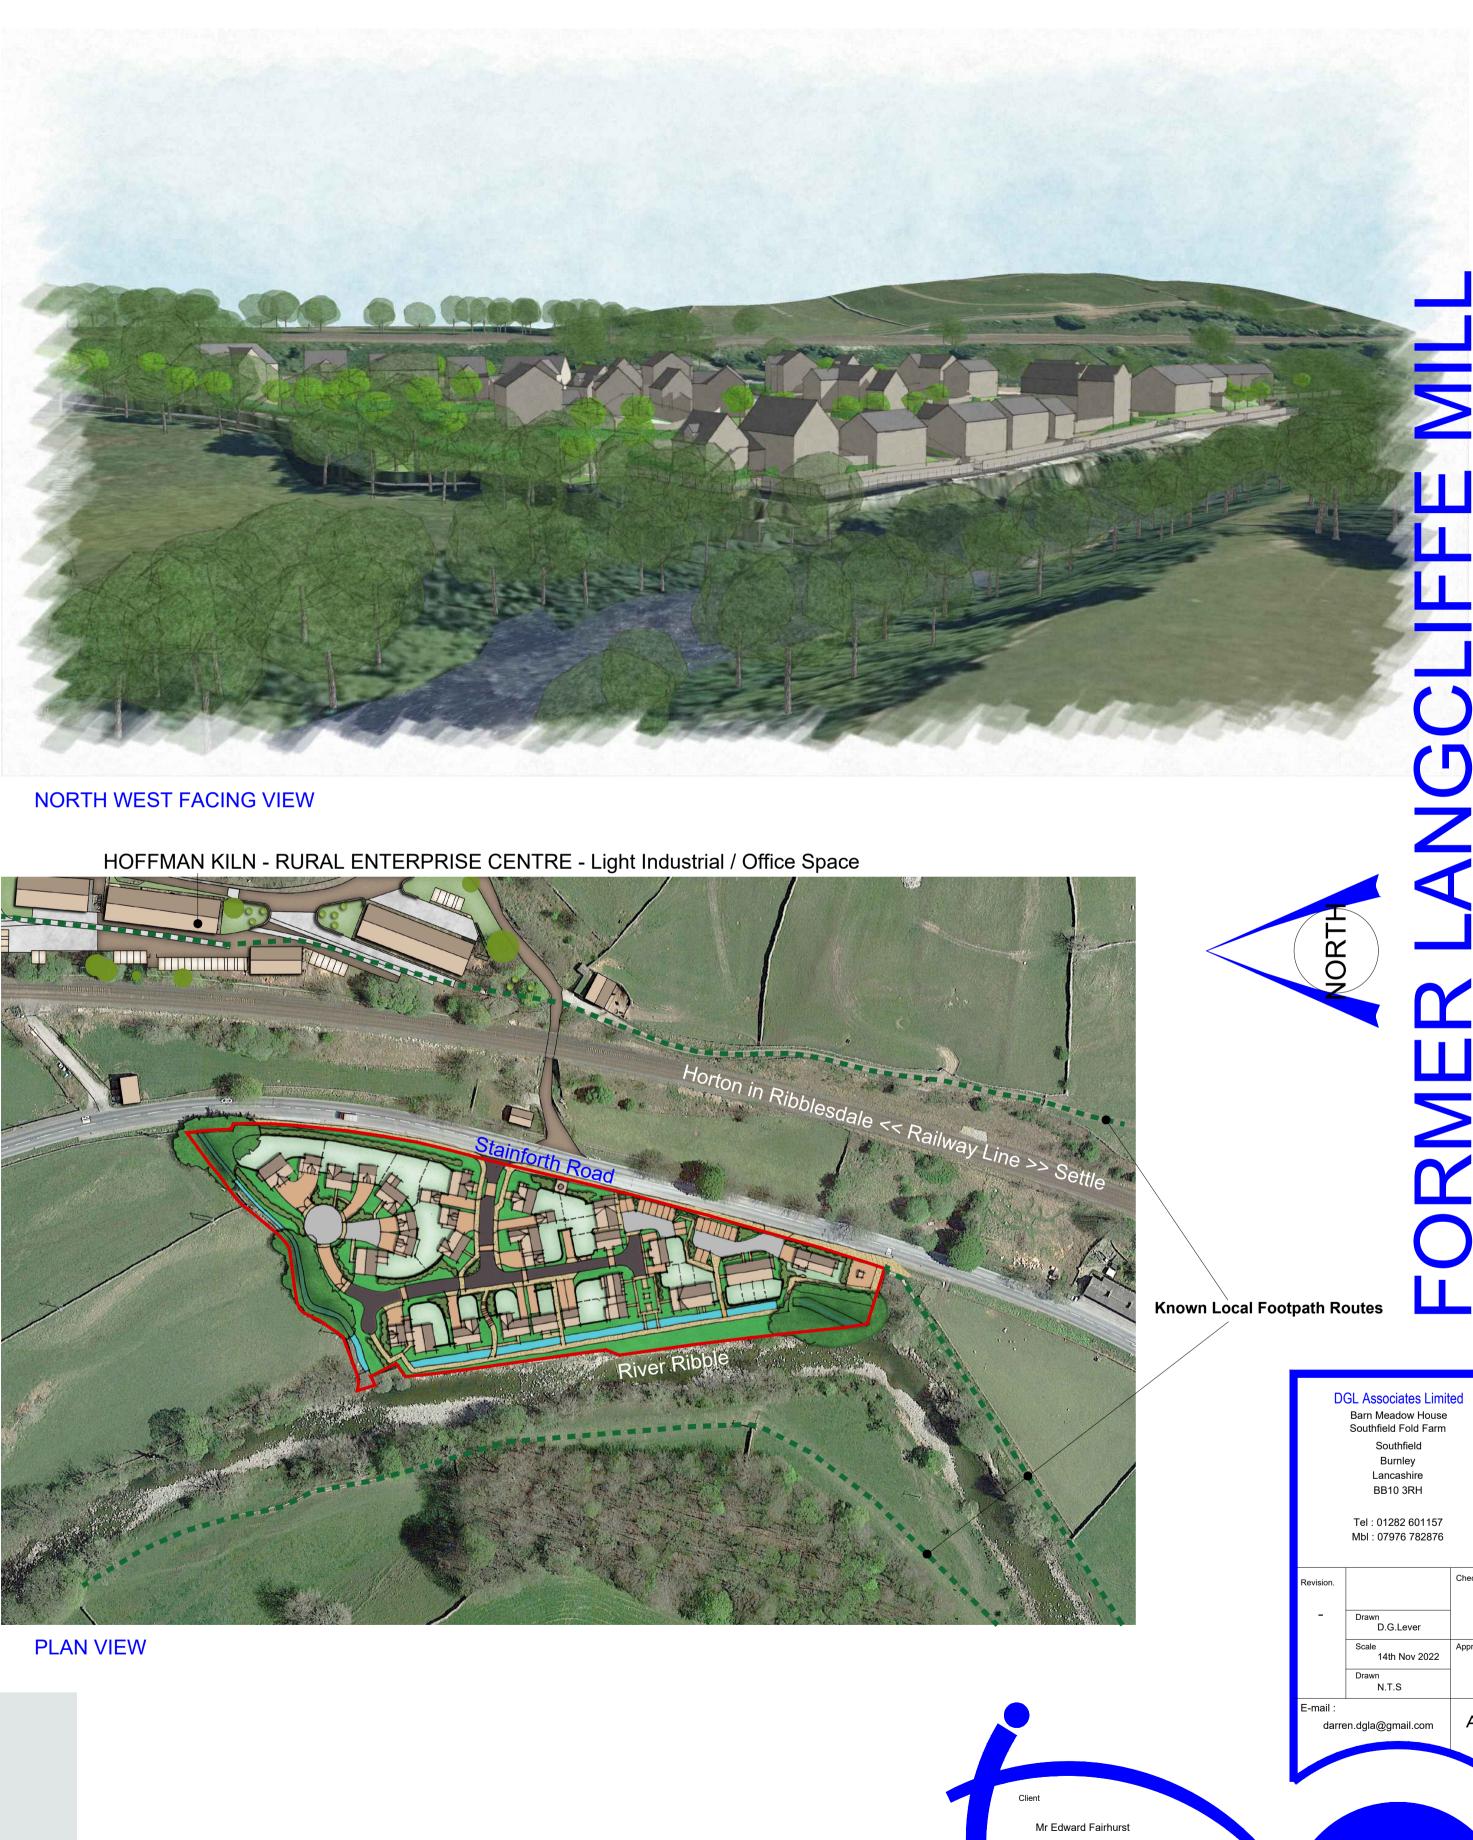

Project Former Langcliffe Mill, Settle

Drawing Title OPTION 04 (Plan01) - RESIDENTIAL AND SERVICED OFFICES

> Drawing No. 2227JEP/LMS/PL04