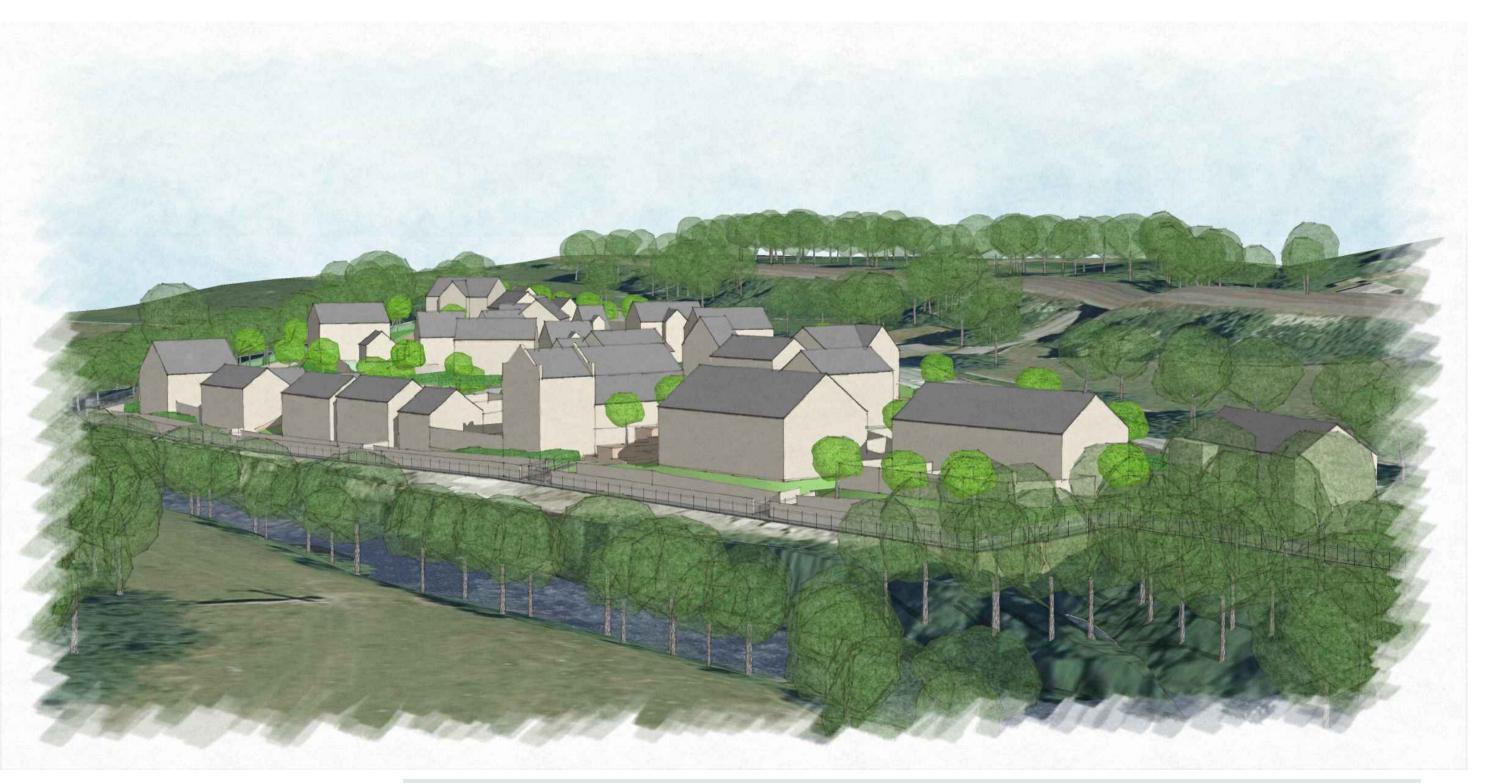

## SOUTH WEST FACING VIEW

## KEY - All Residential

- Garaging / Work from Home Unit 2 Bedroom Property - 13no @ 50%
- 3 Bedroom Property 6no @ 23%
- 4 Bedroom Property 7no @ 27%

All Residential Option = 26no dwellings

Option 4: Demolition of all Existing Structures and Redevelopment for Housing Facts:

- Site area 1.5 ha
- Approximately 26 dwellings
- Mix of house types (2, 3 and 4 beds)

Potential Issues Arising:

- 'First Homes'
- 'Affordable Homes'
- Demolition of existing buildings
- Design quality of new development
- Environmental improvements •